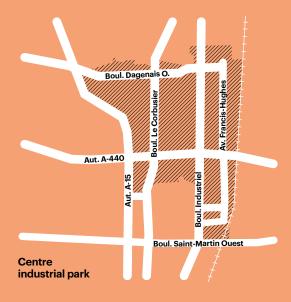

# Urban modernization Tax Credit

This program aims to support the modernization and revitalization of the Centre and East (Saint-Vincent-de-Paul sector) industrial parks as well as the Biotech City park.