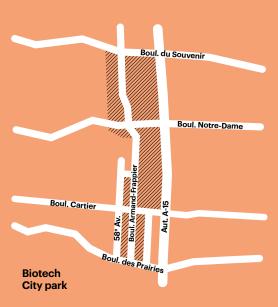

# Urban modernization Tax Credit

This program aims to support the modernization and revitalization of the Centre and East (Saint-Vincent-de-Paul sector) industrial parks as well as the Biotech City park.