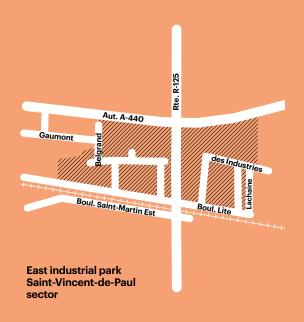

# Urban modernization Tax Credit

This program aims to support the modernization and revitalization of the Centre and East (Saint-Vincent-de-Paul sector) industrial parks as well as the Biotech City park.